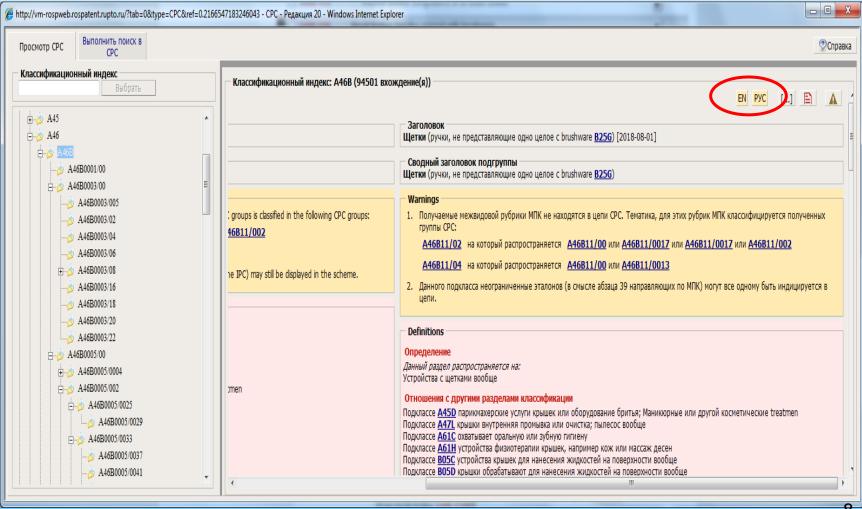

## Our electronic document management system

provides control of entered CPC symbols according to actual CPC version

## In electronic document management system

#### CPC validation is checked