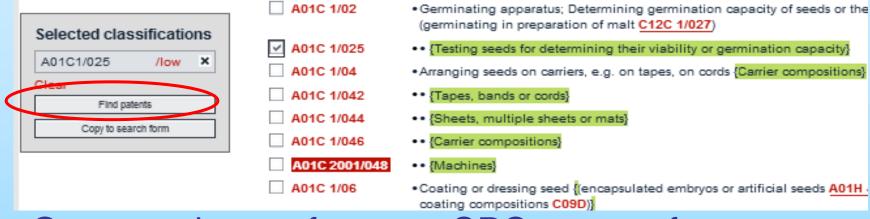

## CPC for searching documents

Our examiners often use CPC system for searching documents in Espacenet database

- Relevant documents
- Reduction of volume response (screening of unrelevant documents)
- Great help in searching in some cases