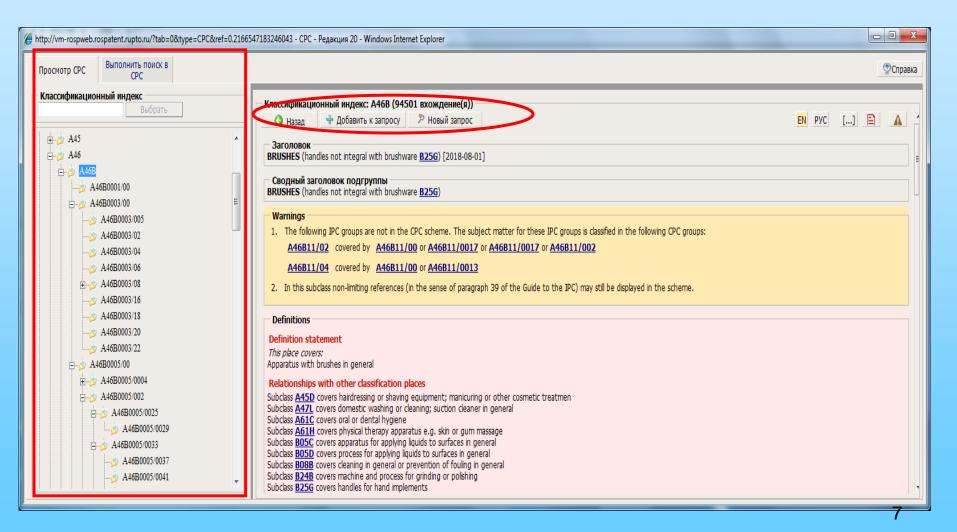

## CPC is integrated into intranet search patent system PatSearch

## Machine translation of CPC into Russian in PatSearch

8