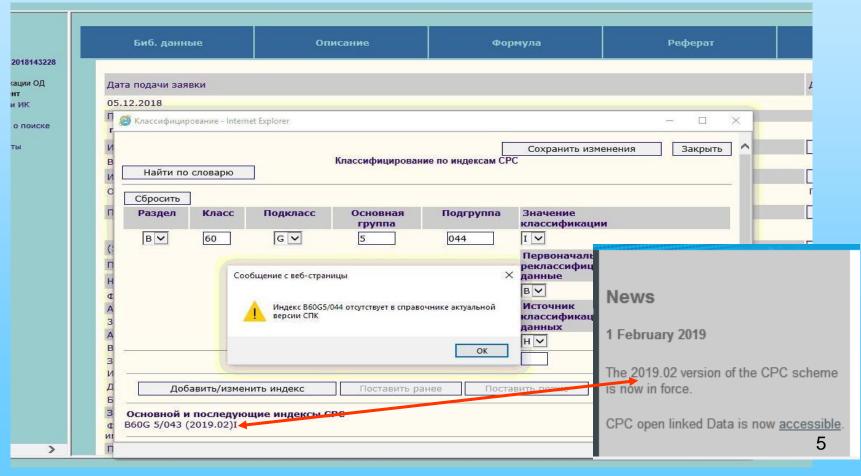

## Our electronic document management system

provides control of entered CPC symbols according to actual CPC version

## In electronic document management system

#### CPC validation is checked