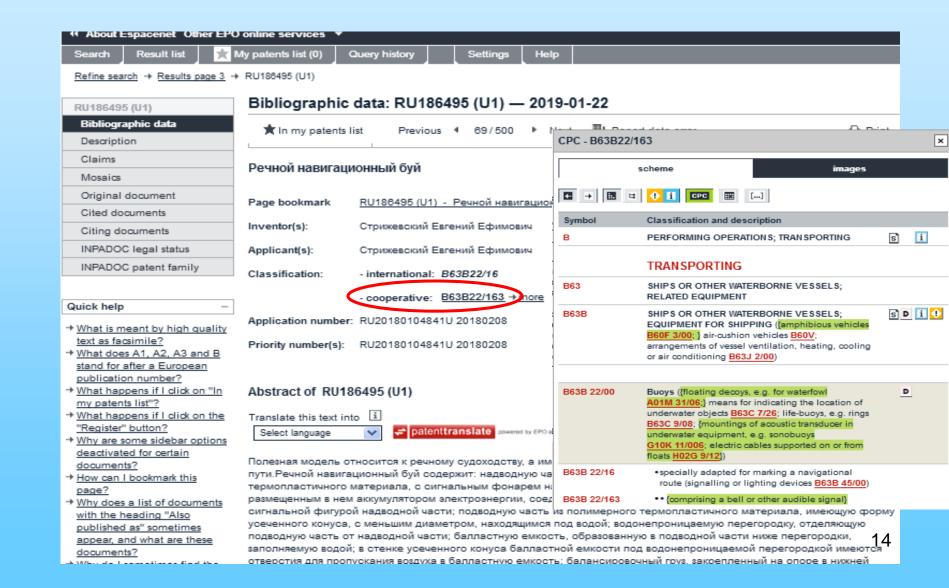

electronic document management system provides control of entered CPC symbols according to actual CPC

version

 Newcoming examiners` applications are checked by supervisors

 Special department provides control of entered CPC symbols for international search reports and EAPO applications Quality



## CPC for searching documents



Our examiners often use CPC system for searching documents in Espacenet database

- Relevant documents
- Reduction of volume response (screening of unrelevant documents)
- Great help in searching in some cases



### CPC data exchange

45405 RU patents
11334 RU utility models
were classified in CPC in 2018



RU office exchanges CPC data with EPO

As soons as application is published it is available in FTP format on server for EPO



### RU document with CPC





#### Backfile

We have not started CPC reclassification of our patent documents yet





## Thank you for attention!