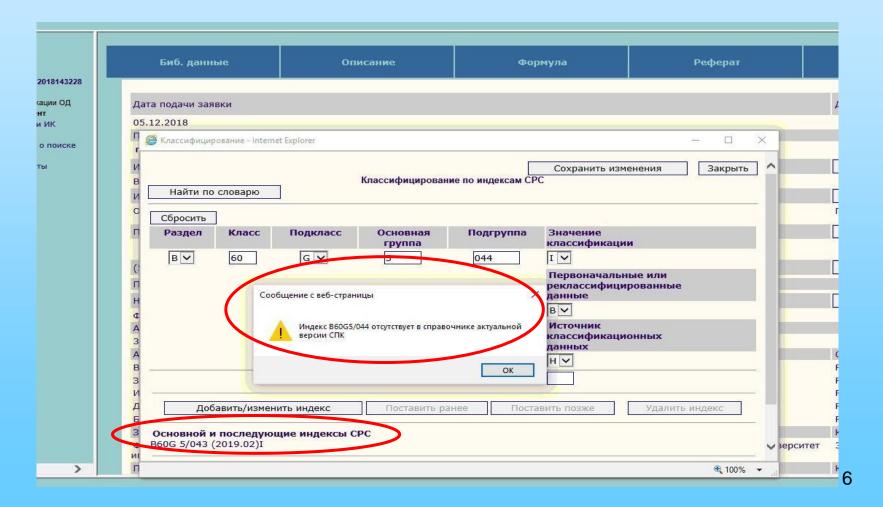

## Our electronic document management system

provides control of entered CPC symbols according to actual CPC version

## In electronic document management system

#### CPC validation is checked